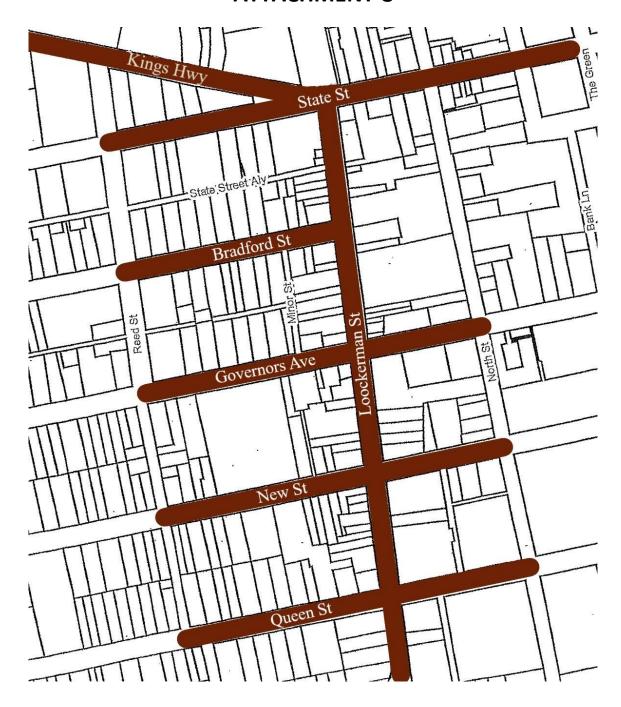

#### **Qualifying Entities, Projects, Properties, and Use of Funds:**

- Business owners, businesses, and properties to be beneficiaries of the DRLF program must be physically located within the City of Dover, as part of or directly adjacent to the Downtown Development District, and specifically within the Central Business District "Target" Area which is Loockerman Street and radiating out two blocks from Loockerman Street to the North and South. See page 18.
- Acquisition and development of building/property, including professional services (engineering, architecture, etc.) required for the expansion.
- Technical advisement/assistance for private business enterprises.
- Construction, conversion, enlargement, repairs or modernization of buildings (including façade repairs, bring up to ADA and life-safety standards), plants, machinery, furniture, fixtures, equipment, access streets and roads, parking areas, utilities, and pollution control and abatement facilities.
- Startup operating cost and working capital.
- Other uses of fund, as determined by the Economic Development Funding Review Committee (EDFRC) in concert with the DDP.

#### Qualifying Entities, Projects, Properties, and Use of Funds:

Business owners, businesses, and properties to be beneficiaries of the DRLF program must be physically located within the City of Dover, as part of or directly adjacent to the Downtown Development District, and specifically within the Central Business District "Target" Area which is Loockerman Street and radiating out two blocks from Loockerman Street to the North and South. See Attachment C.